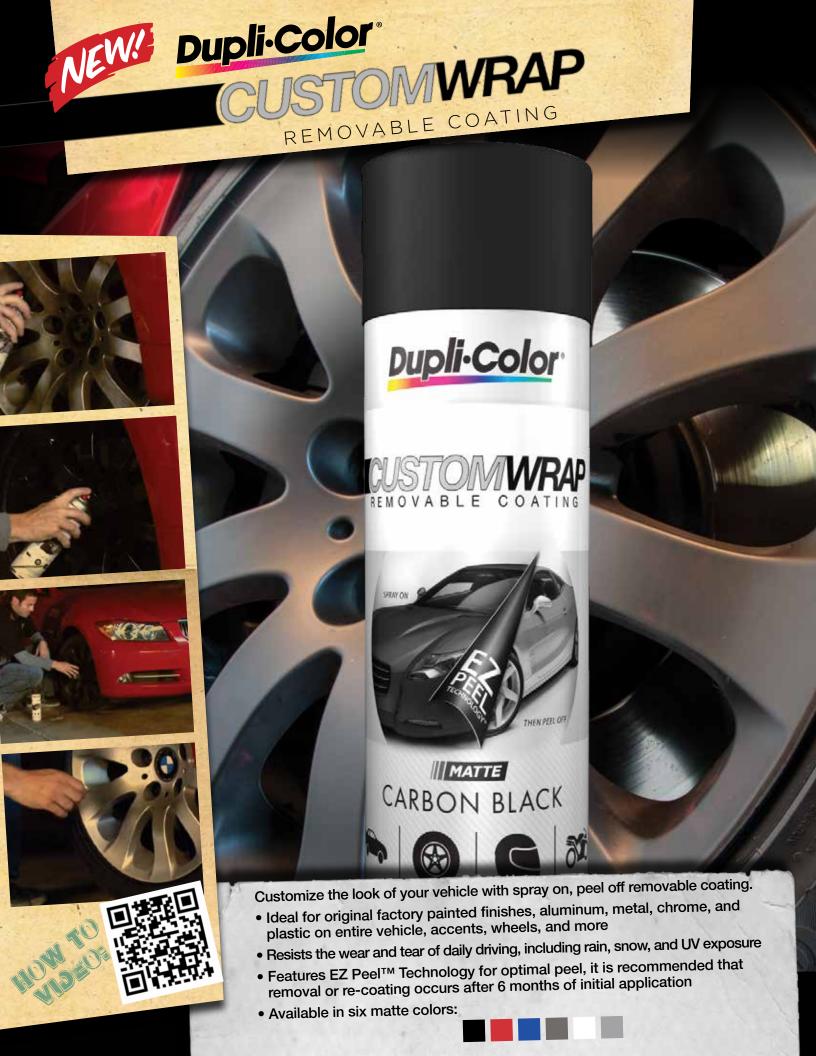

Dupli-Color® Custom Wrap is specifically formulated for automotive customization projects. You can change the look and color of your entire vehicle, add a racing stripe or customize your wheels in a few simple steps. Custom Wrap provides a smooth, professional looking finish that resists the wear and tear of daily driving. Our exclusive formulation also features EZ Peel™ Technology for optimal peel, it is recommended that removal or re-coating occurs after 6 months of initial application. Ideal for original factory painted finishes, aluminum, metal, chrome and plastic. Not recommended for application on headlights or taillights.

## **COLORS AVAILABLE**

Custom Wrap is available in these six matte finishes: Carbon Black, Performance Red, Patriot Blue, Graphite Metallic, Arctic White, and Jet Grey.