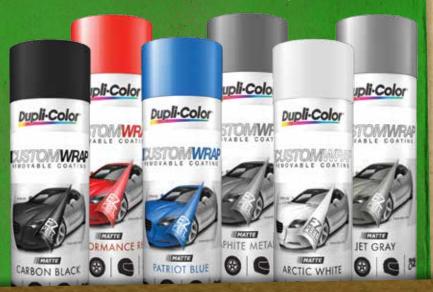

## **COLORS AVAILABLE**

Custom Wrap is available in these six matte finishes: Carbon Black, Performance Red, Patriot Blue, Graphite Metallic, Arctic White, and Jet Grey.